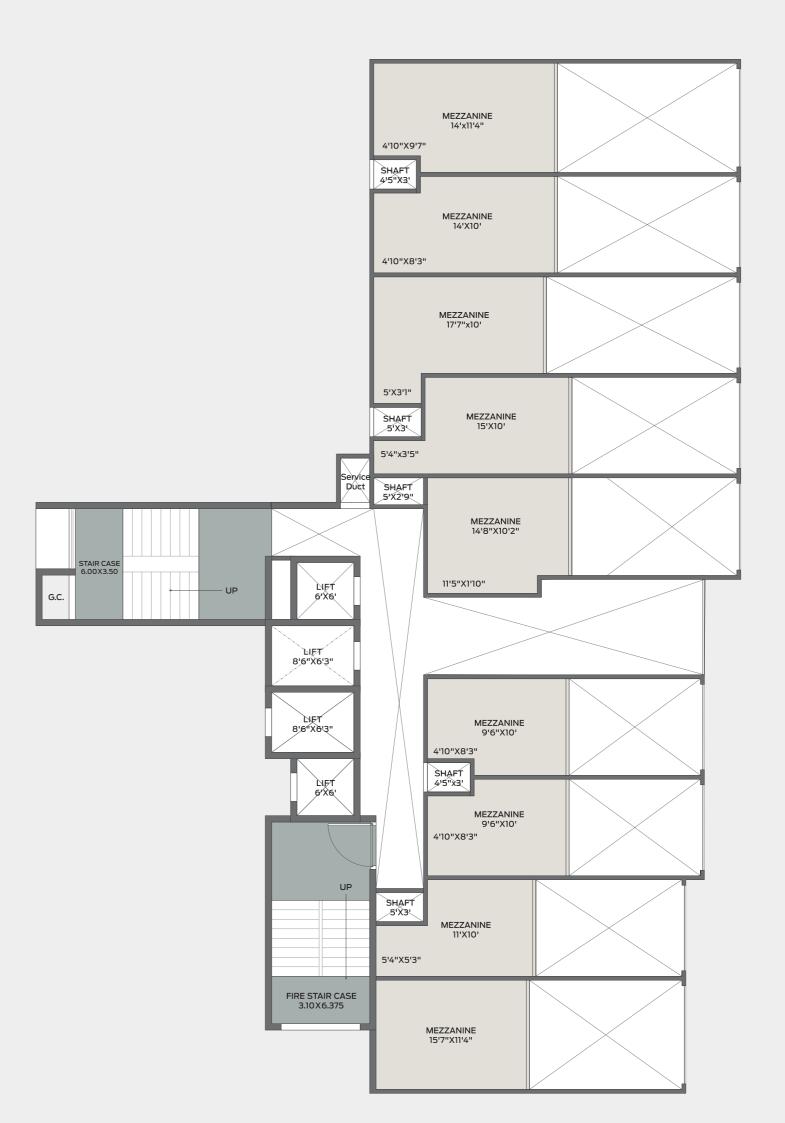

# A - Mezzanine Floor Plan

| CARPET AREA STATEMENT OF A BUILDING |                 |                                  |                                                 |                                           |                                  |                                   |  |
|-------------------------------------|-----------------|----------------------------------|-------------------------------------------------|-------------------------------------------|----------------------------------|-----------------------------------|--|
| BUILDING<br>NO.                     | FLOOR<br>NUMBER | SHOP/OFFICE/ APARTMENT<br>NUMBER | GROUND<br>FLOOR<br>CARPET<br>AREA/FLAT<br>(sqm) | MEZZANINE<br>CARPET<br>AREA/FLAT<br>(sqm) | TOTAL<br>CARPET<br>AREA<br>(sqm) | TOTAL<br>CARPET<br>AREA<br>(sqft) |  |
|                                     | GROUND<br>FLOOR | SHOP 1                           | 39.20                                           | 19.28                                     | 58.48                            | 629                               |  |
|                                     |                 | SHOP 2                           | 34.56                                           | 16.95                                     | 51.51                            | 554                               |  |
| A BUILDING<br>(COMM)                |                 | SHOP 3                           | 36.76                                           | 18.09                                     | 54.85                            | 590                               |  |
|                                     |                 | SHOP 4                           | 32.09                                           | 15.86                                     | 47.95                            | 516                               |  |
|                                     |                 | SHOP 5                           | 32.47                                           | 16.03                                     | 48.50                            | 522                               |  |
|                                     |                 | SHOP 6                           | 25.87                                           | 12.87                                     | 38.74                            | 417                               |  |
|                                     |                 | SHOP 7                           | 25.87                                           | 12.87                                     | 38.74                            | 417                               |  |
|                                     |                 | SHOP 8                           | 27.46                                           | 13.05                                     | 40.51                            | 436                               |  |
|                                     |                 | SHOP 9                           | 33.73                                           | 16.73                                     | 50.46                            | 543                               |  |