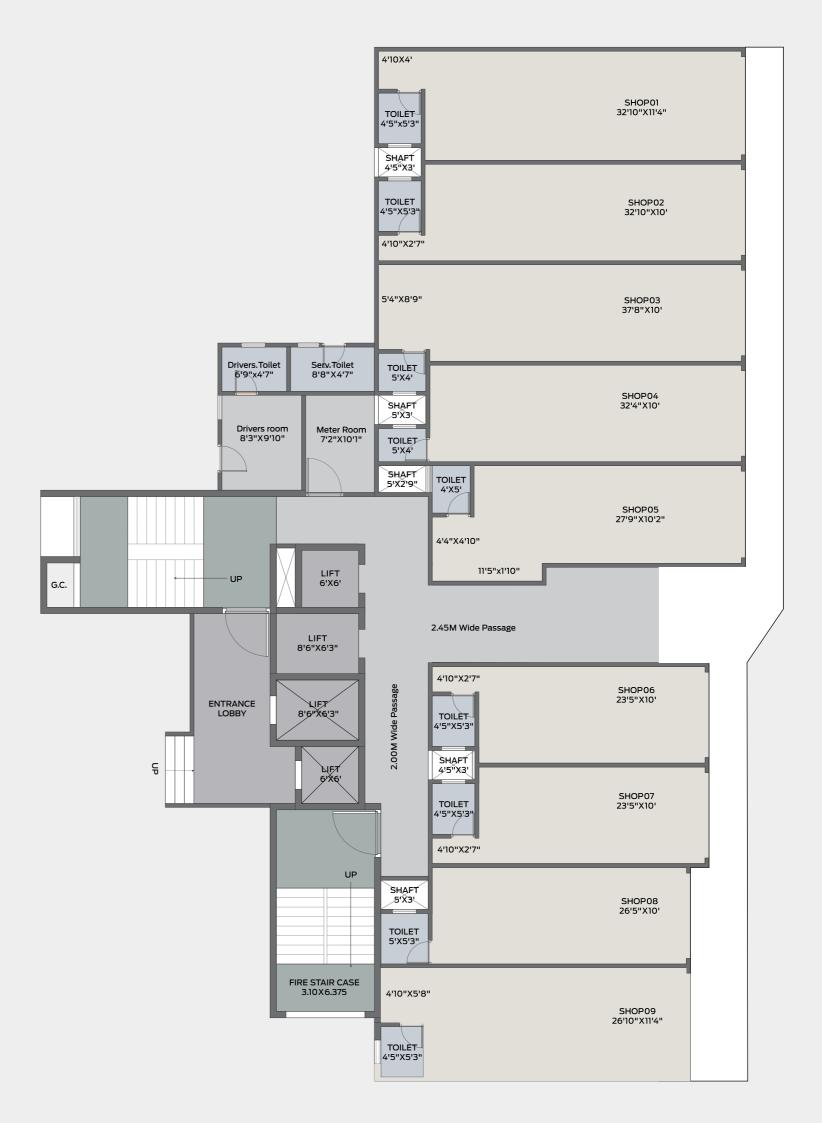

# A - Ground Floor Plan

| CARPET AREA STATEMENT OF A BUILDING |                 |                                  |                                                 |                                           |                                  |                                   |  |
|-------------------------------------|-----------------|----------------------------------|-------------------------------------------------|-------------------------------------------|----------------------------------|-----------------------------------|--|
| BUILDING<br>NO.                     | FLOOR<br>NUMBER | SHOP/OFFICE/ APARTMENT<br>NUMBER | GROUND<br>FLOOR<br>CARPET<br>AREA/FLAT<br>(sqm) | MEZZANINE<br>CARPET<br>AREA/FLAT<br>(sqm) | TOTAL<br>CARPET<br>AREA<br>(sqm) | TOTAL<br>CARPET<br>AREA<br>(sqft) |  |
| A BUILDING<br>(COMM)                | GROUND<br>FLOOR | SHOP 1                           | 39.20                                           | 19.28                                     | 58.48                            | 629                               |  |
|                                     |                 | SHOP 2                           | 34.56                                           | 16.95                                     | 51.51                            | 554                               |  |
|                                     |                 | SHOP 3                           | 36.76                                           | 18.09                                     | 54.85                            | 590                               |  |
|                                     |                 | SHOP 4                           | 32.09                                           | 15.86                                     | 47.95                            | 516                               |  |
|                                     |                 | SHOP 5                           | 32.47                                           | 16.03                                     | 48.50                            | 522                               |  |
|                                     |                 | SHOP 6                           | 25.87                                           | 12.87                                     | 38.74                            | 417                               |  |
|                                     |                 | SHOP 7                           | 25.87                                           | 12.87                                     | 38.74                            | 417                               |  |
|                                     |                 | SHOP 8                           | 27.46                                           | 13.05                                     | 40.51                            | 436                               |  |
|                                     |                 | SHOP 9                           | 33.73                                           | 16.73                                     | 50.46                            | 543                               |  |