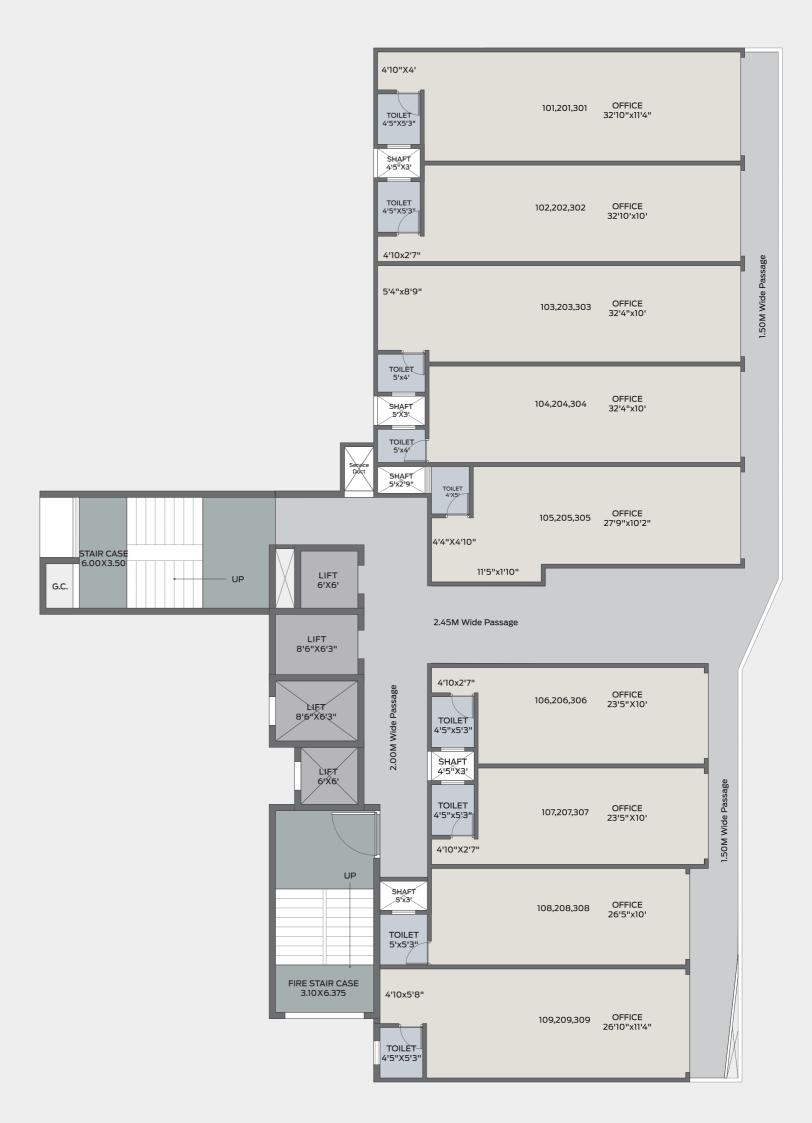

# A – 1<sup>st</sup>, 2<sup>nd</sup>, 3<sup>rd</sup> Floor Plan

| CARPET AREA STATEMENT OF A BUILDING |                 |                    |                                                                                 |                                   |  |
|-------------------------------------|-----------------|--------------------|---------------------------------------------------------------------------------|-----------------------------------|--|
| 1,2,3, FLOOR                        |                 |                    |                                                                                 |                                   |  |
| BUILDING<br>NO.                     | FLOOR<br>NUMBER | OFFICE NUMBER      | 1 <sup>ST</sup> ,2 <sup>ND</sup> ,3 <sup>RD</sup> FLOOR<br>CARPET AREA<br>(sqm) | TOTAL<br>CARPET<br>AREA<br>(sqft) |  |
| A BUILDING<br>(COMM)                |                 | OFFICE 101,201,301 | 39.20                                                                           | 422                               |  |
|                                     |                 | OFFICE 102,202,302 | 34.56                                                                           | 372                               |  |
|                                     |                 | OFFICE 103,203,303 | 36.76                                                                           | 396                               |  |
|                                     | 133 FIUUD       | OFFICE 104,204,304 | 32.09                                                                           | 345                               |  |
|                                     |                 | OFFICE 105,205,305 | 32.47                                                                           | 349                               |  |
|                                     |                 | OFFICE 106,206,306 | 25.87                                                                           | 278                               |  |
|                                     |                 | OFFICE 107,207,307 | 25.87                                                                           | 278                               |  |
|                                     |                 | OFFICE 108,208,308 | 27.46                                                                           | 296                               |  |
|                                     |                 | OFFICE 109,209,309 | 33.73                                                                           | 363                               |  |