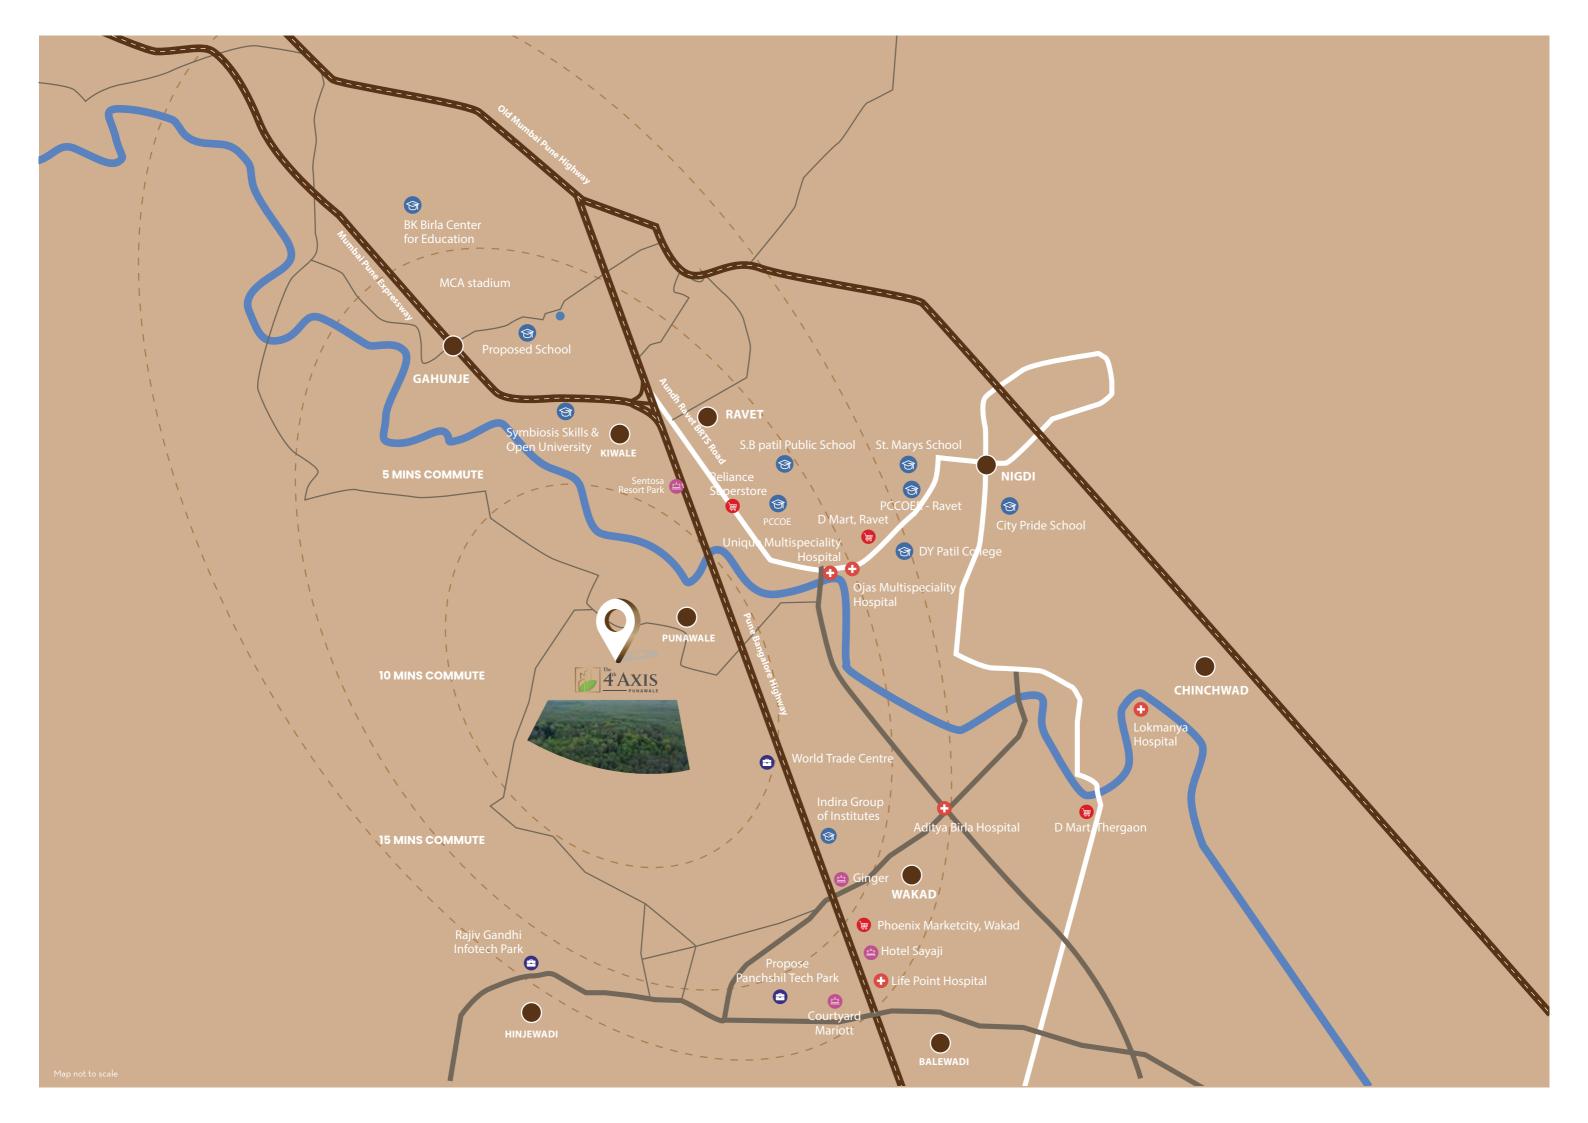

# Punawale: West Pune's Growth Hotspot

Punawale, located in West Pune, is rapidly emerging as one of the most desirable areas in the city. With its strategic location and access to important highways and transportation networks, Punawale has become an attractive option for businesses looking to expand their operations. It is a great location for retail investments, and its urban settlements provide a heightened degree of living for individuals.

# Punawale in terms of...

## **Hotels & Restaurants**

Sentosa Resort Park, Ravet - 10 mins

Hotel Sayaji, Wakad - 10 mins

Ginger, Wakad - 10 mins

Courtyard Mariott, Hinjawadi - 15 mins

### **Key Business Zones**

Proposed World Trade Centre, Tathawade – 10 mins
Proposed Panchshil Tech Park, Hinjawadi – 10 mins
Balewadi High Street, Balewadi – 15 mins
Rajeev Gandhi Infotech Park, Hinjawadi – 20 mins

## Hospitals

Ojas Multispeciality Hospital, Ravet - 10 mins
Unique Multispeciality Hospital, Ravet - 10 mins
Life Point Hospital, Wakad - 10 mins
Aditya Birla Hospital, Chinchwad - 15 mins
Lokmanya Hospital, Nigdi - 15 mins

#### Malls

18 Latitude - 2 mins
Reliance Superstore, Ravet - 10 mins
D Mart, Ravet - 10 mins
Decathlon, Wakad - 10 mins
Phoenix Marketcity, Wakad - 10 mins
Elpro City Square Mall, Chichwad - 15 mins

## **Road Connectivity**

Pune Banglore Highway – 5 min

Mumbai Pune Expressway – 10 min

Proposed Ring Road – 5 min

Aundh Ravet BRTS Road – 10 min

Old Mumbai Pune Highway – 15 min

#### Schools

Euro School, Wakad – 10 mins

SB Patil Public School, Ravet – 10 mins

St. Ursula's Schol, Akurdi – 10 mins

St. Marys School, Nigdi – 15 mins

City Pride School, Nigdi – 15 mins

BK Birla Center for Education, Shirgaon – 20 mins

## **Higher Education Institutes**

Symbiosis Skills & Open University, Kiwale - 10 mins
Indira Group of Institutes, Tathawade - 10 mins
PCCOER - Pimpri Chinchwad College of - 15 mins
Engineering and Research, Ravet

PCCOE - Pimpri Chinchwad College of - 15 mins
Engineering, Akurdi

Dr. DY Patil College of Engineering & - 15 mins
Management, Akurdi