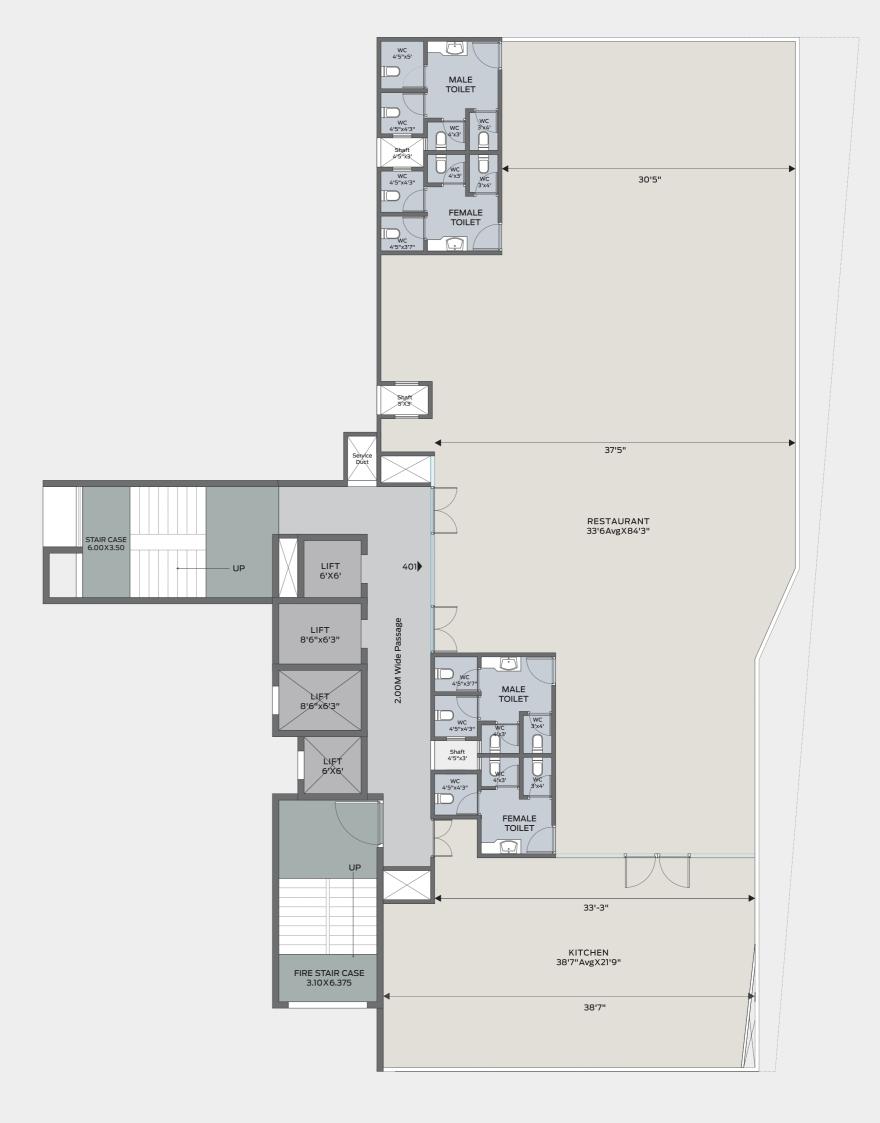

# A - 4<sup>th</sup> Floor Plan

|                 |                 | 4TH FLOOR     |                                           |                                   |
|-----------------|-----------------|---------------|-------------------------------------------|-----------------------------------|
| BUILDING<br>NO. | FLOOR<br>NUMBER | RESTAURANT    | GROUND FLOOR<br>CARPET AREA/FLAT<br>(sqm) | TOTAL<br>CARPET<br>AREA<br>(sqft) |
| A BUILDING      | 4TH FLOOR       | RESTAURANT401 | 377.61                                    | 4065                              |