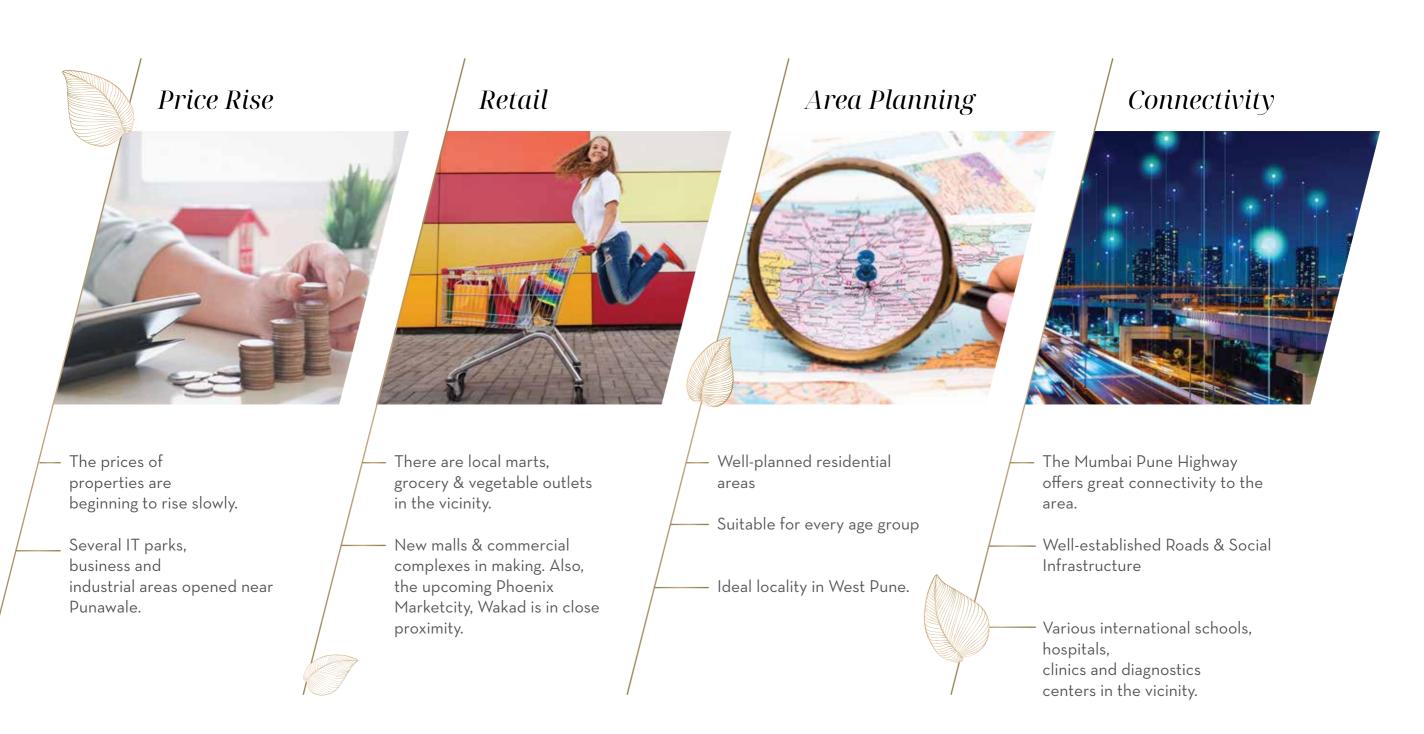

# High-End Retail and Showroom Spaces Going Beyond the Ordinary



# Punawale: West Pune's Growth Hotspot

Punawale, located in West Pune, is rapidly emerging as one of the most desirable areas in the city. With its strategic location and access to important highways and transportation networks, Punawale has become an attractive option for businesses looking to expand their operations. It is a great location for retail investments, and its urban settlements provide a heightened degree of living for individuals.



# Punawale in terms of...





# Our Offerings

Shops ranging up to **629 sq. ft.** across 3 floors

Showroom space ranging up to **4065 sq. ft.** 

Premium Accessible

Upgrading Lives





# Unmatched ceiling heights

Soaring Spaces/High & Mighty Ceiling

**Elevated** Development
Elevate Beyond Limits





# Maximum *Frontage*

Unlimited Horizon

# Excellent Road Connectivity

Roads To Everywhere





# 100 fts Road

100ft of Possibilities





## **Hotels & Restaurants**

Sentosa Resort Park, Ravet - 10 mins

Hotel Sayaji, Wakad - 10 mins

Ginger, Wakad - 10 mins

Courtyard Mariott, Hinjawadi - 15 mins



### **Key Business Zones**

Proposed World Trade Centre, Tathawade – 10 mins
Proposed Panchshil Tech Park, Hinjawadi – 10 mins
Balewadi High Street, Balewadi – 15 mins
Rajeev Gandhi Infotech Park, Hinjawadi – 20